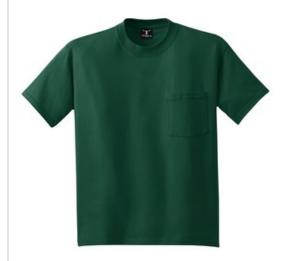

# 100% Cotton T-Shirt with Pocket. 5190

- 6.1-ounce, 100% ring spun cotton
- 90/10 cotton/ poly (Light Steel)
- 99/1 cotton/poly (Ash)
- 60/40 cotton/poly (Charcoal Heather)
- Tear-aw ay label
- Lay-flat collar
- Double-needle coverseamed neck and sleeves
- Shoulder-to-shoulder taping
- Double-needle, 5-point left chest pocket

### **COLOR INFORMATION**

7 C

Black

PMS COOL GREY PMS BLACK 6C

Charcoal Heather Deep Forest

PMS NO MATCH PMS 5535C

Deep Red PMS 207C

Deep Royal PMS 662C

Denim Blue PMS 646C

Light Steel PMS 656C

Navv PMS 289C

Orange PMS 172C

PMS WARM GRAY 3C