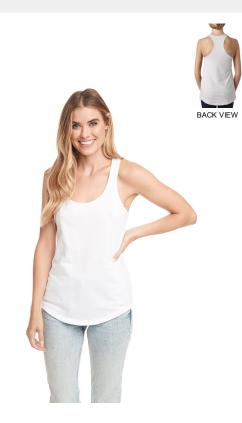

## 6933

Next Level Apparel Ladies' French Terry Racerback Tank

### Features

- Satin label
- NAFTA friendly
- Fabric laundered for reduced shrinkage
- US fabric assembled in Mexico
- Sideseamed
- Next Level Apparel has a recycling program for all fabric waste collected from the cutting process. All fabric scraps are sent to a recycling company that cleans and processes them to be used for cushion filling, rugs, etc. To date, 24.3M pounds of fabric have been recycled.

## **Fabric**

- 4.9 oz. Lightweight French Terry; 30 singles
  50% Combed Ring-Spun Cotton
- 50% Combed Ring-Spun Cotton 50% Polyester
- Heather Grey 93/7 Cotton/Polyester