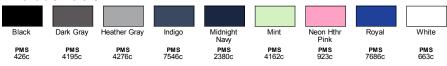

-------------------------------------------------------------------------------------------------------------------------------------------------------------------------------------------|-------------|-------|--------|------|--------|-------|--------|
| BODY WIDTH         14.5         15.5         16.5         17.5         19         20.5                                                                                                           | BODY LENGTH | 26.75 | 27.375 | 28   | 28.625 | 29.25 | 29.875 |
|                                                                                                                                                                                                  | BODY WIDTH  | 14.5  | 15.5   | 16.5 | 17.5   | 19    | 20.5   |

### 9 Available Colors