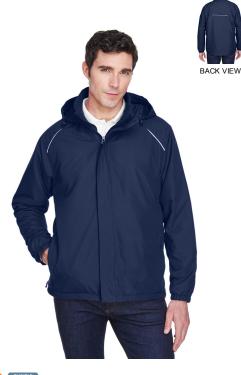

## 88189T **CORE365 Men's Tall Brisk Insulated Jacket**

#### Features

- storm flap with snap closure at bottom
- brushed tricot-lined collar and chin guard
- centre front autolock zipper with reflective toggle
- roll-away hood
- elasticized cuffs
- lower brushed tricot-lined concealed zippered pockets
- thermal retention shockcord at hood and drop back hem
- audio port access through inside left pocket
- reflective piping at shoulder yoke and centre back yoke