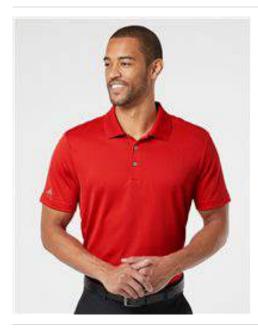

- 3.8 oz./yd² (US), 6.3 oz./L yd (CA), 100% recycled polyester
- Hydrophilic finish
- Ribbed knit collar with three-button placket
- UPF 50+ protection
- Contrast color heat transfer logo on right sleeve
- Preferred decoration method is heat transfer due to lightweight fabric