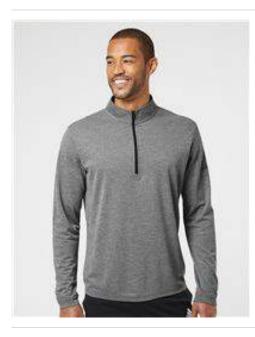

- 6.1 oz./yd² (US), 10.1 oz./L yd (CA), 100% recycled polyester
- Hydrophilic finish
- Self-mock collar, bottom hem, and cuffs
- UPF 50+ protection
- Contrast color adidas logo on left sleeve

To our Canadian customers: Please note adidas products cannot be exported internationally. Consult our <u>Terms and Conditions</u> section for more information.