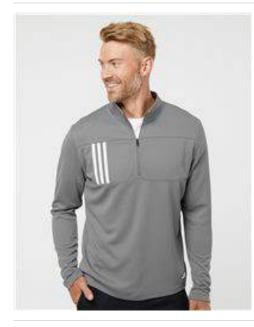

- 7.2 oz./yd² (US), 12 oz./L yd (CA), 100% recycled polyester
- Waffle texture knit construction
- Moisture-management properties
- Self mock collar
- Open hem sleeves
- Bold 3-stripes on right chest
- Performance logo on left bottom hip