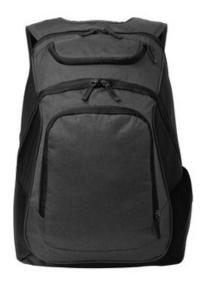

## Port Authority <sup>®</sup> Exec Backpack. BG223

- 1,680D ballistic polyester (solid); 300D tw o-tone poly/1,680D polyester (heather)
- Spacious main compartment
- Dedicated zippered laptop compartment
- Front zippered pocket with extensive organization panel
- Tricot-lined valuables pocket
- Air mesh shoulder straps
- Side mesh pocket
- Tech nylon zipper pulls
- Padded mesh luggage trolley pass through on back
- Laptop sleeve dimensions: 17"h x 13"w
- Dimensions: 18.75"h x 14.5"w x 8.75"d; Approx. 2,379 cubic inches