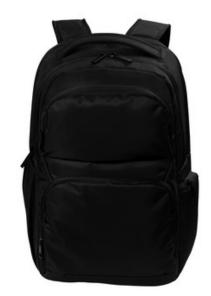

## Port Authority<sup>®</sup> Transit Backpack BG224

This modern backpack has it all! Designed to easily transition from home to the office, this backpack features zippered organization pockets and a dedicated laptop compartment.

- 200 denier mini grid dobby polyester
- Spacious main compartment
- Dedicated back laptop compartment
- Top front zippered valuables pocket
- Front zippered pocket with organization panel
- Side mesh pocket
- Side zippered pocket
- Padded air mesh back panels and shoulder straps
- Adjustable slide sternum strap
- Integrated carry handle
- Metal zipper pulls
- Luggage trolley pass through on back
- Laptop dimensions: 16"h x 12"w x 1"d; fits most 15"
  laptops
- Dimensions: 17.5"h x 12"w x 7.5"d; Approx. 1,575 cubic inches