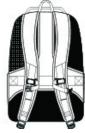

ransit Backpack BG224



This modern backpack has it all! Designed to easily transition from home to the office, this backpack features zippered organization pockets and a dedicated laptop compartment.

- 200 denier mini grid dobby polyester
- Spacious main compartment
- Dedicated back laptop compartment
- Top front zippered valuables pocket
- Front zippered pocket with organization panel
- Side mesh pocket
- Side zippered pocket
- Padded air mesh back panels and shoulder straps
- Adjustable slide sternum strap
- Integrated carry handle
- Metal zipper pulls
- Luggage trolley pass through on back
- Laptop dimensions: 16"h x 12"w x 1"d; fits most 15"
  laptops
- Dimensions: 17.5"h x 12"w x 7.5"d; Approx. 1,575 cubic inches

Note: Bags not intended for use by children 12 and under.



front



back

## COLOR INFORMATION



Deep Black PMS NTR BLACK