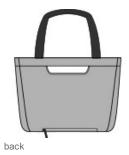

## Port Authority <sup>®</sup> Exec Laptop Tote. BG423

- 1,680 ballistic poly (solid); 300D tw o-tone poly/1,680D poly
  PU (heather)
- Spacious zippered main compartment with organization panel
- Interior padded laptop sleeve
- Zippered front pocket
- Over-the-shoulder length seatbelt w ebbing handles
- Back zippered panel doubles as pocket or luggage trolley pass through
- Laptop sleeve dimensions: 10.25"h x 18"w; fits most 15" laptops
- Dimensions: 14"h x 18"w (top) x 15"w (bottom) x 5.5"d; Approx. 1,386 cubic inches