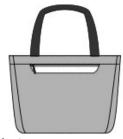

## Port Authority <sup>®</sup> Exec Laptop Tote. BG423

- 1,680 ballistic poly (solid); 300D tw o-tone poly/1,680D poly
  PU (heather)
- Spacious zippered main compartment with organization panel
- Interior padded laptop sleeve
- Zippered front pocket
- Over-the-shoulder length seatbelt w ebbing handles
- Back zippered panel doubles as pocket or luggage trolley pass through
- Laptop sleeve dimensions: 10.25"h x 18"w; fits most 15" laptops
- Dimensions: 14"h x 18"w (top) x 15"w (bottom) x 5.5"d; Approx. 1,386 cubic inches