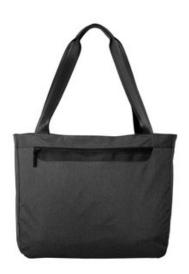

## Port Authority <sup>®</sup> Exec Laptop Tote. BG423

- 1,680 ballistic poly (solid); 300D tw o-tone poly/1,680D poly
  PU (heather)
- Spacious zippered main compartment with organization panel
- Interior padded laptop sleeve
- Zippered front pocket
- Over-the-shoulder length seatbelt w ebbing handles
- Back zippered panel doubles as pocket or luggage trolley pass through
- Laptop sleeve dimensions: 10.25"h x 18"w; fits most 15" laptops
- Dimensions: 14"h x 18"w (top) x 15"w (bottom) x 5.5"d; Approx. 1,386 cubic inches