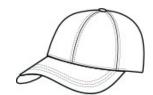

## PORT AUTHORITY.

# Port Authority $^{\mbox{\scriptsize $8$}}$ Cold-Weather Core Soft Shell Cap. C945



Fabric: 100% polyester w oven shell bonded to w aterresistant film insert; 100% polyester microfleece lining Structure: Unstructured Profile: Low Features 1000MM fabric w aterproof rating Closure: Webbing closure w ith buckle



front



back

#### HOW TO MEASURE

#### HATS

Measure the circumference around the head, above the eyebrow and at the widest part of the head. Divide number by 3.14 for hat size.

#### SIZE CHART

|           | OSFA           |
|-----------|----------------|
| Hat Size  | 6 5/8- 8       |
| Head Size | 20 7/8- 25 1/8 |

### COLOR INFORMATION



Battleship Grey PMS NTR BLACK



PMS NTR BLACK