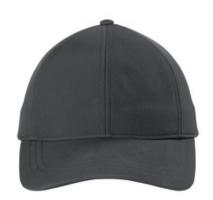

# Port Authority $^{\mbox{\scriptsize $8$}}$ Cold-Weather Core Soft Shell Cap. C945

Fabric: 100% polyester w oven shell bonded to w aterresistant film insert; 100% polyester microfleece lining Structure: Unstructured Profile: Low Features 1000MM fabric w aterproof rating Closure: Webbing closure w ith buckle

front

back