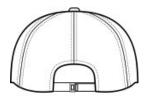

## PORT AUTHORITY.

# Port Authority $^{\mbox{\scriptsize $8$}}$ Cold-Weather Core Soft Shell Cap. C945



Fabric: 100% polyester w oven shell bonded to w aterresistant film insert; 100% polyester microfleece lining Structure: Unstructured Profile: Low Features 1000MM fabric w aterproof rating Closure: Webbing closure w ith buckle



front



back

#### HOW TO MEASURE

#### HATS

Measure the circumference around the head, above the eyebrow and at the widest part of the head. Divide number by 3.14 for hat size.

#### SIZE CHART

|           | OSFA           |
|-----------|----------------|
| Hat Size  | 6 5/8- 8       |
| Head Size | 20 7/8- 25 1/8 |

### COLOR INFORMATION



Battleship Grey PMS NTR BLACK



PMS NTR BLACK