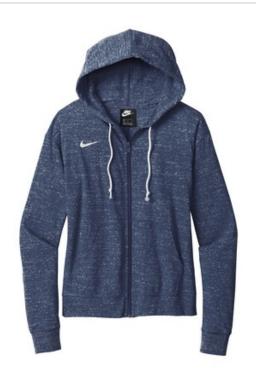

## Nike Ladies Gym Vintage Full-Zip Hoodie CN9402

This hoodie has an old-school gym look with new -school style. The design includes an oversized, three-panel hood with draw cords, raglan sleeves, front pouch pockets and open cuffs. The contrast heat transfer Sw oosh design trademark is on the right chest. Made of 4.7-ounce, 60/40 organically, sustainably-grow n cotton/recycled polyester. CARE INSTRUCTIONS