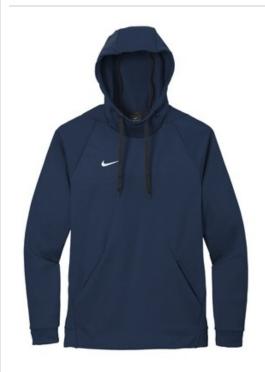

# Nike Therma-FIT Pullover Fleece Hoodie CN9473

Nike has elevated the classic hoodie by improving this year-round essential with incredibly warm Therma-FIT fabric which breathes and manages moisture. The design includes a three-panel hood, front pouch pocket and open cuffs. The contrast heat transfer Swoosh design trademark is on the right chest. Made of 7.4-ounce, 100% polyester Therma-FIT fabric.