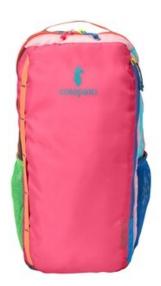

## Cotopaxi Batac Backpack COTOBTP

This stow able daypack is unstructured for added versatility, making it a great school pack, gym bag or daily travel companion.

- Colors: One-of-a-kind. Every pack is a unique color combination. Be prepared for a total surprise!
- 100% repurposed, durable, 75D-210D nylon shell fabric
- Large main zippered compartment
- Front zippered pocket
- Ultralight mesh shoulder straps
- Adjustable sternum strap
- Tw o mesh side pockets
- Interior hydration sleeve
- Interior sleeve divider and hanging pocket
- Contrast Cotopaxi heat transfer logo on front
- Contrast Batac16 heat transfer on front
- Dimensions: 19"h x 11"w x 4"d
- Volume: 16L (976 cu. in.)
- Weight: 340 g (12 oz.)