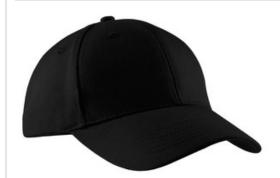

# Port & Company<sup>®</sup> Brushed Twill Cap. CP82

This soft-brushed twill cap looks great wear after wear.

■ Fabric: 100% cotton brushed twill

Structure: Structured

Profile: Mid

• Closure: Self-fabric closure with brass buckle and grommet