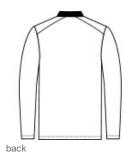

# CornerStone<sup>®</sup> Select Lightweight Snag-Proof Long Sleeve Polo CS418LS

A heavy-duty w orkhorse at a lighter w eight than our standard snag-proof polo. Moisture-wicking and odor-fighting, this hardworking shirt is also exceptionally durable.

- 4.4-ounce snag-proof polyester
- Snag-proof
- Moisture-wicking
- Odor-fighting
- Tag-free label
- Flat knit collar
- 3-button placket
- Dyed-to-match buttons
- Open hem sleeves

Due to the nature of 100% polyester performance fabrics, special care must be taken throughout the printing process.