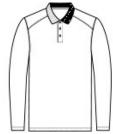

# CornerStone<sup>®</sup> Select Lightweight Snag-Proof Long Sleeve Polo CS418LS

A heavy-duty w orkhorse at a lighter w eight than our standard snag-proof polo. Moisture-wicking and odor-fighting, this hardworking shirt is also exceptionally durable.

- 4.4-ounce snag-proof polyester
- Snag-proof
- Moisture-wicking
- Odor-fighting
- Tag-free label
- Flat knit collar
- 3-button placket
- Dyed-to-match buttons
- Open hem sleeves

Due to the nature of 100% polyester performance fabrics, special care must be taken throughout the printing process.

#### **CARE INSTRUCTIONS**

Machine Wash Cold With Like Colors. Only Non-Chlorine Bleach When Needed. Tumble Dry Low. Remove Promptly. Do Not Use Fabric Softener. Cool Iron If Necessary.

front