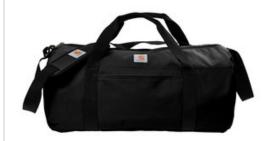

## Carhartt<sup>®</sup> Canvas Packable Duffel with Pouch. CT89105112

This durable, versatile duffel keeps water out and can hold all your jobsite or travel must-haves. It comes folded inside a utility pouch that can be reused to hold additional tools and gear.

- 500D polyester
- Rain Defender<sup>®</sup> durable w ater repellent (DWR)
- Large zippered opening into main compartment
- Dual w ebbing haul handles w ith comfort grip
- Exterior slash pocket
- Detachable, adjustable shoulder strap with pad and Carhartt label
- Carhartt label sew n on front
- Includes a separate utility pouch w ith Carhartt label sew n on front. Can be used for duffel storage or as a pouch for small items.
- Capacity: 40L
- Dimensions: 11"h x 21.5"w x 11"l; Approx. 2,441 cubic inches