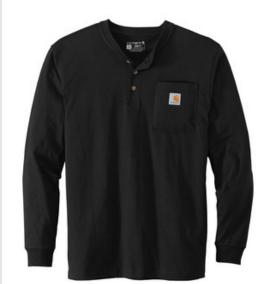

# Carhartt<sup>®</sup> Long Sleeve Henley T-Shirt CTK128

This henley is made of heavyw eight cotton jersey and cut generously for a roomy fit.

- Durable 6.75-ounce, 100% cotton jersey knit
- 90/10 cotton/polyester jersey knit (Heather Grey)
- 60/40 cotton/polyester jersey knit (Carbon Heather)
- Rib knit crew neck
- Henley collar with three-button front
- Tagless neck label
- Left chest pocket
- Side-seam construction minimizes twisting
- Carhartt label sew n on left chest pocket
- Rib knit cuffs
- Loose fit