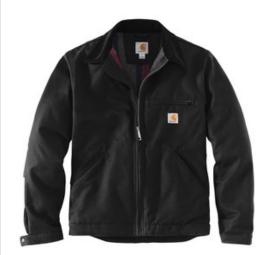

# Carhartt® Tall Duck Detroit Jacket CTT103828

The original Detroit Jacket built a reputation for toughness on the backs of warehouse workers, farmhands and ranchers across America. With its signature corduroy collar and heavyw eight fabric, this updated Detroit jacket is a rugged layer worthy of any job.

- 12-ounce, firm hand, 100% ring spun cotton duck canvas
- Water-repellent and wind-resistant
- Blanket-lined body for warmth
- Quilted nylon sleeve lining for easy on-and-off
- Corduroy-trimmed collar with hidden snaps for optional hood
- Two-way brass center-front zipper
- Left chest pocket with zipper closure
- Tw o interior pockets
- Two low er-front pockets
- Pleated bi-sw ing back
- Snap adjustable cuffs and waist
- Carhartt-strong, triple-stitched main seams
- Carhartt label sew n on left pocket
- Relaxed fit