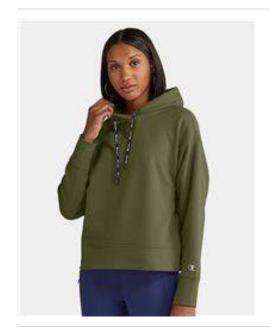

## Champion - Women's Sport Hooded Sweatshirt - CHP100

- 5.4 oz./yd², 95/5 recycled polyester/spandex fleece
- Relaxed fit
- Crossover single-ply hood
- Champion logo drawcord
- Single-needle stitching at armhole and neck
- Double-needle stitching at cuffs and waistband
- Self-fabric cuffs and waistband
- Thumbhole on cuffs
- Reflective "C" logo on left sleeve

## Colors

| <br>Fresh<br>Olive | Stealth |
|--------------------|---------|
|                    |         |