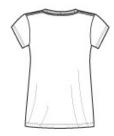

#### CARE INSTRUCTIONS

Machine w ash cold. Non-chlorine bleach, w hen needed.

Tumble dry low. Cool iron, if necessary.

back

HOW TO MEASURE