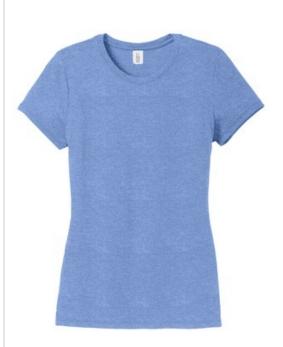

## District <sup>®</sup> Women's Perfect Tri<sup>®</sup> Tee. DM130L

The perfect tee crafted from three yarns for carefree style.

- 4.5-ounce, 50/25/25 poly/combed ring spun cotton/rayon, 32 singles
- 1X1 rib knit neck
- Shoulder to shoulder taping
- Tear-aw ay tag