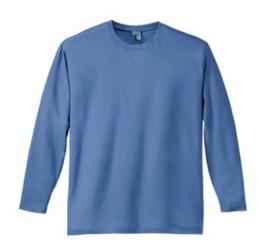

# District <sup>®</sup> Perfect Weight<sup>®</sup> Long Sleeve Tee. DT105

This long sleeve tee looks perfect by itself or layered.

- 4.3-ounce, 100% ring spun combed cotton, 32 singles
- 1x1 rib knit neck
- Shoulder to shoulder taping
- Open hem sleeves