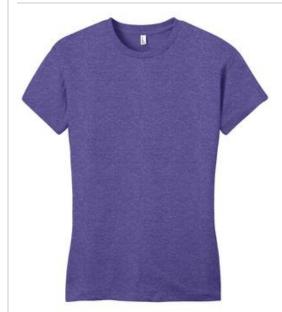

# $\textbf{District}^{\texttt{R}}$ Women's Fitted Very Important $\textbf{Tee}^{\texttt{R}}.$ DT6001

Crafted from ring spun cotton for ultimate comfort.

- 4.3-ounce, 100% combed ring spun cotton, 34 singles
- 60/40 combed ring spun cotton/poly (Heathers, Frosts,

### Neon Pink)

- 90/10 combed ring spun cotton/poly (Light Heather Grey)
- Form fitting
- 1x1 rib knit neck
- Shoulder to shoulder taping
- Size up for less fitted look
- Tear-aw ay label

Please note: All heather colors (except for Light Heather Grey) in this product are transitioning from a 50/50 cotton/poly blend to a 60/40 cotton/poly blend. Your order may contain a combination of both contents.