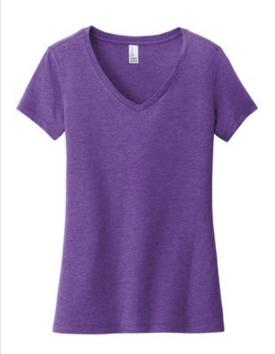

## District <sup>®</sup> Women's Very Important Tee <sup>®</sup> V-Neck. DT6503

This v-neck delivers important style.

- 4.3-ounce, 100% combed ring spun cotton, 34 singles
- 60/40 combed ring spun cotton/poly (Heathers, Frosts)
- 90/10 combed ring spun cotton/poly (Light Heather Grey) н.
- 1x1 rib knit neck .
- Tear-aw ay label .
- Shoulder to shoulder taping