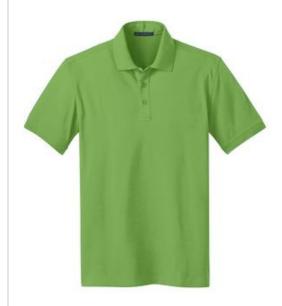

# Port Authority® Stretch Pique Polo. K555

Stretch your wardrobe options with this breathable, moisture-wicking polo that features a touch of spandex for easy movement. Clean-finished details give this polo an upscale look, while our finishing wash adds extra softness.

- 5.5-ounce, 55/40/5 cotton/poly/spandex
- Flat knit collar
- Back yoke
- 3-button placket w ith dyed-to-match buttons
- Flat knit cuffs
- Side vents