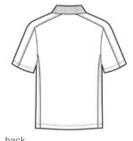

Softener. Do Not Bleach. Tumble Dry Low. Remove Promptly. Cool Iron, If Necessary.

front

back