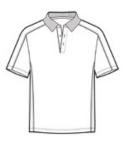

# Port Authority<sup>®</sup> Diamond Jacquard Polo. K569

A subtle diamond jacquard texture gives this moisture-wicking polo a finer, elevated appearance. Sleek self-fabric shoulder and side panel piecing make it perfect in or out of the office.

- 5-ounce, 100% polyester
- Flat knit collar
- 3-button placket with semi-clear, dyed-to-match buttons
- Open hem sleeves

Due to the nature of 100% polyester performance fabrics, special care must be taken throughout the printing process. CARE INSTRUCTIONS Machine Wash Cold With Like Colors. Do Not Use Fabric

Softener. Do Not Bleach. Tumble Dry Low. Remove Promptly. Cool Iron, If Necessary.

front

back