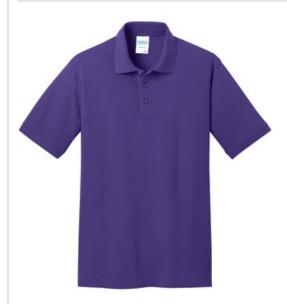

# Port & Company<sup>®</sup> Core Blend Pique Polo. KP155

With a stain-release finish, this budget-minded polo is exceptionally durable.

- 6.5-ounce, 50/50 double pique knit cotton/poly
- Stain-release finish
- 1x1 rib knit collar and cuffs
- Coverstitched shoulders, armholes and cuffs
- 3-button placket with dyed-to-match buttons
- Double-needle hem