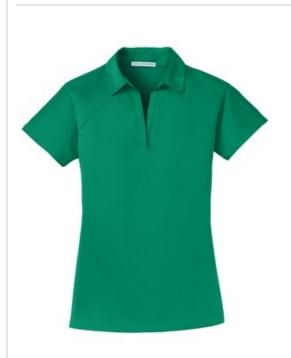

# Port Authority<sup>®</sup> Women's Crossover Raglan Polo. L575

Cross over from your standard polo to this moisture-wicking performance style with its subtle horizontal rib texture and exceptional drape. Sport-inspired raglan sleeves allow easy movement.

- 5-ounce, 100% polyester
- Self-fabric modified Johnny collar
- Wrap around back panel detail

Due to the nature of 100% polyester performance fabrics, special care must be taken throughout the printing process. CARE INSTRUCTIONS Machine Wash Cold With Like Colors. Do Not Use Fabric Softener. Do Not Bleach. Tumble Dry Low. Cool Iron.