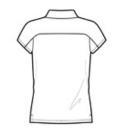

## PORT AUTHORITY.



# Port Authority<sup>®</sup> Women's Crossover Raglan Polo. L575

Cross over from your standard polo to this moisture-wicking performance style with its subtle horizontal rib texture and exceptional drape. Sport-inspired raglan sleeves allow easy movement.

- 5-ounce, 100% polyester
- Self-fabric modified Johnny collar
- Wrap around back panel detail

Due to the nature of 100% polyester performance fabrics, special care must be taken throughout the printing process. CARE INSTRUCTIONS Machine Wash Cold With Like Colors. Do Not Use Fabric Softener. Do Not Bleach. Tumble Dry Low. Cool Iron.



front



back

#### HOW TO MEASURE



#### BUST

Measure under the arm and around the fullest part of the bust with arms dow n, keeping tape horizontal.

#### SIZE CHART

|      | XS    | S     | Μ     | L     | XL    | XXL   | 3XL   | 4XL   |
|------|-------|-------|-------|-------|-------|-------|-------|-------|
| Size | 2     | 4/6   | 8/10  | 12/14 | 16/18 | 20/22 | 24/26 | 28/30 |
| Bust | 32-34 | 35-36 | 37-38 | 39-41 | 42-44 | 45-47 | 48-51 | 52-55 |

#### COLOR INFORMATION

### Please note: PMS code information is shown only when an exact match is available.

Battleship Grey PMS 7540C



PMS BLACK C