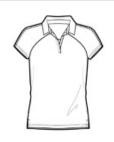

## PORT AUTHORITY.



# Port Authority<sup>®</sup> Women's Crossover Raglan Polo. L575

Cross over from your standard polo to this moisture-wicking performance style with its subtle horizontal rib texture and exceptional drape. Sport-inspired raglan sleeves allow easy movement.

- 5-ounce, 100% polyester
- Self-fabric modified Johnny collar
- Wrap around back panel detail

Due to the nature of 100% polyester performance fabrics, special care must be taken throughout the printing process. CARE INSTRUCTIONS Machine Wash Cold With Like Colors. Do Not Use Fabric Softener. Do Not Bleach. Tumble Dry Low. Cool Iron.



front



back

#### HOW TO MEASURE



#### BUST

Measure under the arm and around the fullest part of the bust with arms dow n, keeping tape horizontal.

#### SIZE CHART

|      | XS    | S     | Μ     | L     | XL    | XXL   | 3XL   | 4XL   |
|------|-------|-------|-------|-------|-------|-------|-------|-------|
| Size | 2     | 4/6   | 8/10  | 12/14 | 16/18 | 20/22 | 24/26 | 28/30 |
| Bust | 32-34 | 35-36 | 37-38 | 39-41 | 42-44 | 45-47 | 48-51 | 52-55 |

#### COLOR INFORMATION

### Please note: PMS code information is shown only when an exact match is available.

Battleship Grey PMS 7540C



PMS BLACK C