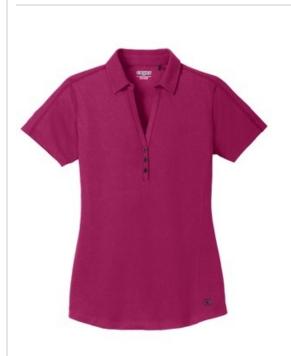

# OGIO<sup>®</sup> Ladies Onyx Polo. LOG126

Ultra soft, yet built for performance, this two-tone polo pushes the envelope with innovative sleeve design and coverstitch details.

- 5-ounce, 53/47 cotton/poly pique with stay-cool wicking technology
- OGIO heat transfer label for tag-free comfort
- Tonal stitch throughout (White is dyed-to-match)
- Self-fabric collar
- 3-button Y-neck placket with coverstitch detail and metal
- buttons
- Front princess seams
- Modified raglan sleeves
- Rubber OGIO heat transfer at left hem
- Curved hem