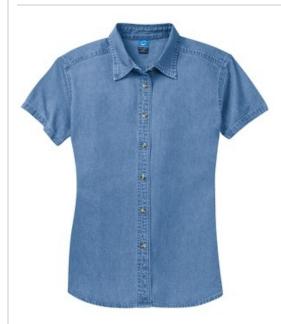

## Ladies Short Sleeve Value Denim Shirt. LSP11

With sturdy construction, a generous cut and soft garment washing, our Value Denimshirt won't stretch your budget.

- 6.5-ounce, 100% cotton
- Double-needle stitching throughout
- Traditional, relaxed look
- Open collar
- Horn-tone buttons
- Due to special finishing process, colors may vary.