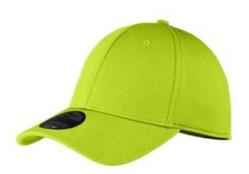

# New Era<sup>®</sup> Tech Mesh Cap. NE1090

With SOLARERA<sup>™</sup> 50+ UV protection, a sw eatband w ith MICROERA <sup>™</sup> odor-controlling technology and COOLERA <sup>™</sup> sw eat-w icking technology, this textured cap also has the comfort of a stretch fit.

Fabric: 100% polyesterStructure: Structured

Profile: Mid

Closure: Stretch fit

 39THIRTY FIT: Features a casual look with a stretch-to-fit styling, a contoured crown and precurved visor. Structured for stability with a classic cap shape.