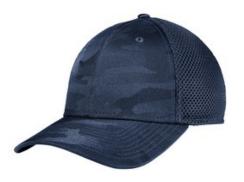

## New Era <sup>®</sup> Tonal Camo Stretch Tech Mesh Cap NE1091

Show off your team spirit in this sporty tonal camo cap with stretch for an always-comfortable fit. Fabric: 100% polyester tonal camo front panels and bill; 100% polyester Spacer Mesh mid and back panels Structure: Structured Profile: Mid Closure: Stretch fit 39THIRTY FIT: Features a casual look with a stretch-to-fit styling, a contoured crown and precurved visor. Structured for stability with a classic cap shape.