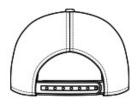

## New Era<sup>®</sup> Snapback Contrast Front Mesh Cap. NE204



You'll look cool--and stay cool--in this adjustable cap with mesh panels for ventilation and a contrast front.

- Fabric 100% cotton in front two panels; 100% polyester
  Spacer Mesh in mid and back panels
- Structure Structured
- Profile Mid
- Closure 7-position adjustable snap
- 9FORTY FIT: Features a collegiate look with an adjustable closure, a contoured crown and precurved visor. Structured for stability with a classic cap shape.

New Era products may not be resold without embellishment.



front



back

## HOW TO MEASURE

HATS

Measure the circumference around the head, above the eyebrow and at the widest part of the head. Divide number by 3.14 for hat size.

## SIZE CHART

|      | OSFA |
|------|------|
| Hats | N/A  |

## COLOR INFORMATION



Black/ Black PMS NTR BLACK



Charcoal/ Black PMS NO MATCH



Deep Navy/ Deep Navy PMS 7547C



White/ Roy a PMS 2757C



White/ Scarlet Red PMS 187C



White/ White