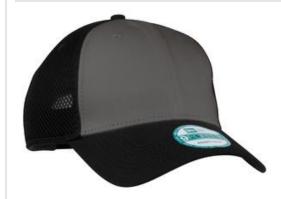

## New Era<sup>®</sup> Snapback Contrast Front Mesh Cap. NE204

You'll look cool--and stay cool--in this adjustable cap with mesh panels for ventilation and a contrast front.

- Fabric 100% cotton in front two panels; 100% polyester
  Spacer Mesh in mid and back panels
- Structure Structured
- Profile Mid
- Closure 7-position adjustable snap
- 9FORTY FIT: Features a collegiate look with an adjustable closure, a contoured crown and precurved visor. Structured for stability with a classic cap shape.