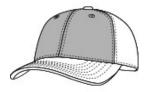

## New Era<sup>®</sup> Snapback Contrast Front Mesh Cap. NE204



You'll look cool--and stay cool--in this adjustable cap with mesh panels for ventilation and a contrast front.

- Fabric 100% cotton in front two panels; 100% polyester
  Spacer Mesh in mid and back panels
- Structure Structured
- Profile Mid
- Closure 7-position adjustable snap
- 9FORTY FIT: Features a collegiate look with an adjustable closure, a contoured crown and precurved visor. Structured for stability with a classic cap shape.

New Era products may not be resold without embellishment.



front



back

## HOW TO MEASURE

HATS

Measure the circumference around the head, above the eyebrow and at the widest part of the head. Divide number by 3.14 for hat size.

## SIZE CHART

|      | OSFA |
|------|------|
| Hats | N/A  |

## COLOR INFORMATION



Black/ Black PMS NTR BLACK



Charcoal/ Black PMS NO MATCH



Deep Navy/ Deep Navy PMS 7547C



White/ Roy a PMS 2757C



White/ Scarlet Red PMS 187C



White/ White