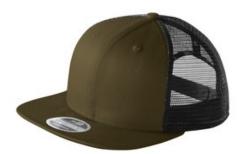

# New Era<sup>®</sup> Original Fit Snapback Trucker Cap. NE403

A cap that merges the fit that made New Era famous with the on-trend, tried-and-true trucker look.

 Fabric: 100% cotton twill front panels and bill, 100% polyester mid and back panels

Structure: Structured

Profile: High

Closure: 7-position adjustable snap

• 9FIFTY FIT: Features a classic, throw back look with a flat visor that can curve with a full crown. Includes a structured front panel for stability and an open back with snapback closure.

### COLOR INFORMATION

Camo/ Black PMS PATTERNED

Grey / Graphite PMS COOL GRAY

Olive/ Black PMS NO MATCH