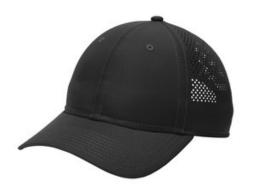

# New Era <sup>®</sup> Perforated Performance Cap. NE406

Built for ultimate performance, this cap has SOLARERA 50+ UV protection, MICROERA odor-controlling technology and COOLERA sw eat-w icking technology. Ventilating perforations give superior breathability and cooling. Fabric: 100% polyester Structure: Structured Profile: Mid Closure: Hook and loop w ith clear rubber tab 9FORTY FIT: Features a collegiate look w ith an adjustable closure, a contoured crown and precurved visor. Structured for stability w ith a classic cap shape.