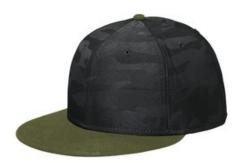

## New Era <sup>®</sup> Camo Flat Bill Snapback Cap NE407

Sleek and understated, this tonal camo cap has urban edge and New Era attitude. Fabric: 100% polyester Structure: Structured Profile: High Closure: 7-position adjustable snap 9FIFTY FIT: Features a classic, throw back look with a flat visor that can curve with a full crown. Includes a structured front panel for stability and an open back with snapback closure.