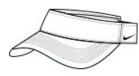

# Nike Dri-FIT Team Performance Visor NKFB5675

This lightweight, three-panel visor features a pre-curved bill and an interior Dri-FIT performance sw eatband that folds down for easy embroidery. Hook and loop closure. The contrast Sw oosh logo is embroidered on the left-side panel. Made of 100% Recycled Polyester.

Please note: Although this cap is noted as M/L on the label and on the ordering grid, it is only offered in one size. It is One Size Fits All (OSFA).

front

back