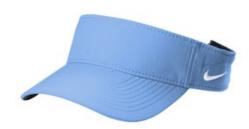

# Nike Dri-FIT Team Performance Visor NKFB5675

This lightweight, three-panel visor features a pre-curved bill and an interior Dri-FIT performance sw eatband that folds down for easy embroidery. Hook and loop closure. The contrast Sw oosh logo is embroidered on the left-side panel. Made of 100% Recycled Polyester.

Please note: Although this cap is noted as M/L on the label and on the ordering grid, it is only offered in one size. It is One Size Fits All (OSFA).

front

back