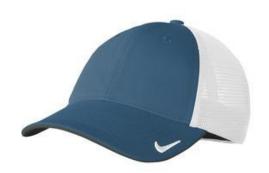

# Nike Stretch-to-Fit Mesh Back Cap NKFB6448

Comfort, style and function converge in this structured, midprofile design. A contrast underbill reduces sun glare, w hile the Sw oosh Flex sw eatband ensures exceptional fit. The contrast Sw oosh logo is embroidered on the bill and center back. Made of 83/14/3 nylon/cotton/spandex.

front

back