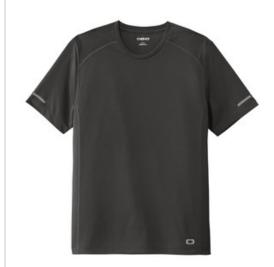

## OGIO® Level Mesh Tee. OE350

# STAY-COOL WICKING ULTRABREATHABLE MESH REFLECTIVE DETAILS

- 3.2-ounce, 100% poly jacquard jersey with stay-cool wicking technology
- OGIO heat transfer label for tag-free comfort
- Modified raglan sleeves with coverstitched seams
- Black reflective vertical bar heat transfers on sleeves
- Black reflective O heat transfer at front left hem