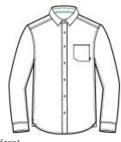

# OGIO® Urban Shirt OG1000

Designed with marled yarns for a distinctive look, this shirt is best left untucked for a new level of OGIO cool.

- 4.2-ounce, 60/40 cotton/poly with stay-cool wicking technology
- open collar
- OGIO heat transfer label for tag-free comfort
- Left chest pocket w ith black reflective trim
- Woven OGIO badge at pocket and back collar
- Button-through sleeve plackets
- Two-button adjustable cuffs