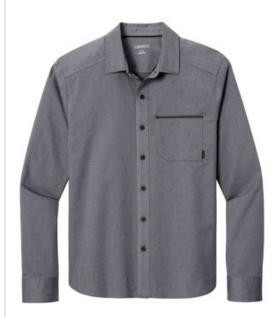

# OGIO® Urban Shirt OG1000

Designed with marled yarns for a distinctive look, this shirt is best left untucked for a new level of OGIO cool.

- 4.2-ounce, 60/40 cotton/poly with stay-cool wicking technology
- open collar
- OGIO heat transfer label for tag-free comfort
- Left chest pocket w ith black reflective trim
- Woven OGIO badge at pocket and back collar
- Button-through sleeve plackets
- Two-button adjustable cuffs

### COLOR INFORMATION

Gear Grey PMS No Match