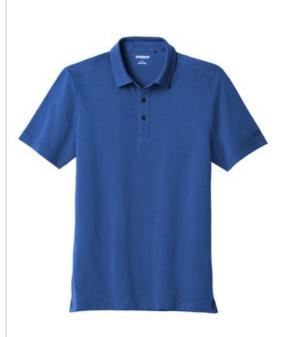

# OGIO<sup>®</sup> Limit Polo. OG138

Push it to the limit in this performance polo that has plenty of stretch for movement.

- 5.6-ounce, 58/38/4 cotton/poly/spandex jersey with staycool wicking technology
- OGIO heat transfer label for tag-free comfort
- Self-fabric collar with collar stand
- Woven badge with matte silicone O on back collar
- 3-button placket with metal concave buttons Set-on, cuffed sleeves
- Flat matte silicone O heat transfer on left sleeve
- Side vents