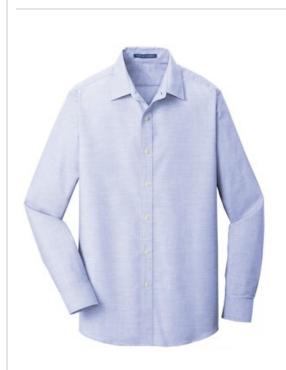

# Port Authority <sup>®</sup> Slim Fit SuperPro <sup>™</sup> Oxford Shirt. S661

Look your best in a tried-and-true oxford that performs.

Designed to release stains, our SuperPro Oxford has a soft hand and a wrinkle-free finish to keep you looking neat and professional all day long.

- 4.6-ounce, 60/40 cotton/poly
- For those w ho prefer a slim (but not tight) fit that sits closer to the body
- Back shoulder pleats
- Pearlized buttons
- Open collar
- Rounded adjustable cuffs