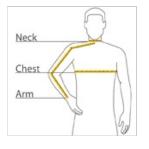

#### HOW TO MEASURE

### CHEST WIDTH

Measure under the arm and around the fullest part of the chest with arms dow n, keeping tape horizontal.

### NECK

Measure around the fullest part of the neck at the base.

#### ARM

Place hand on hip. Start at the center of the back of the neck and measure across the shoulder, to the elbow, and then dow n to the w rist.