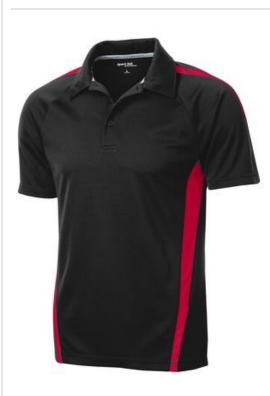

# Sport-Tek<sup>®</sup> PosiCharge<sup>®</sup> Micro-Mesh Colorblock Polo. ST685

Polos with extra color panels that are made to last thanks to PosiCharge technology. They also wick moisture and resist snags and odor.

- 4-ounce, 100% polyester double mesh with PosiCharge technology
- Partially made from recycled coffee grounds
- Self-fabric collar
- Contrast neck taping
- Colorblocking at the shoulders, sleeves and sides
- Tag-free label
- 3-button placket with dyed-to-match buttons
- Raglan, open hem sleeves