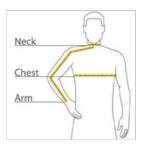

#### HOW TO MEASURE

#### CHEST WIDTH

Measure under the arm and around the fullest part of the chest with arms down, keeping tape horizontal.

#### NECK

Measure around the fullest part of the neck at the base.

#### ARM

Place hand on hip. Start at the center of the back of the neck and measure across the shoulder, to the elbow, and then down to the w rist.

## SIZE CHART

|  |       | XS          | S           | М           | L           | XL          | 2XL         | 3XL         | 4XL         |
|--|-------|-------------|-------------|-------------|-------------|-------------|-------------|-------------|-------------|
|  | Chest | 32-34       | 35-37       | 38-40       | 41-43       | 44-46       | 47-49       | 50-53       | 54-57       |
|  | Neck  | 14 1/2 - 15 | 15 - 15 1/2 | 15 1/2 - 16 | 16 - 16 1/2 | 16 1/2 - 17 | 17 - 17 1/2 | 17 1/2 - 18 | 18 - 18 1/2 |
|  | Arm   | 30 1/2      | 32          | 34          | 35          | 36 1/2      | 37 1/2      | 38 1/2      | 39 1/2      |