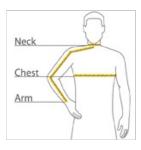

#### HOW TO MEASURE

#### CHEST WIDTH

Measure under the arm and around the fullest part of the chest with arms down, keeping tape horizontal.

#### NECK

Measure around the fullest part of the neck at the base.

#### ΔRM

Place hand on hip. Start at the center of the back of the neck and measure across the shoulder, to the elbow, and then down to the w rist.

## SIZE CHART

|  |       | XS          | S           | M           | L           | XL          | 2XL         | 3XL         | 4XL         |
|--|-------|-------------|-------------|-------------|-------------|-------------|-------------|-------------|-------------|
|  | Chest | 32-34       | 35-37       | 38-40       | 41-43       | 44-46       | 47-49       | 50-53       | 54-57       |
|  | Neck  | 14 1/2 - 15 | 15 - 15 1/2 | 15 1/2 - 16 | 16 - 16 1/2 | 16 1/2 - 17 | 17 - 17 1/2 | 17 1/2 - 18 | 18 - 18 1/2 |
|  | Arm   | 30 1/2      | 32          | 34          | 35          | 36 1/2      | 37 1/2      | 38 1/2      | 39 1/2      |