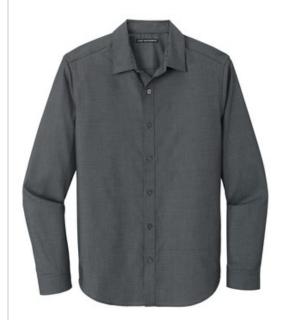

# Port Authority <sup>®</sup> Pincheck Easy Care Shirt W645

A subtle pincheck pattern offers understated texture in these w rinkle-resistant shirts. Eye-catching and easy-to-w ear, they have a refreshing and refined corporate look.

- 3.4-ounce, 60/40 cotton/poly
- Wrinkle-resistant
- Open collar w ith sew n-in stays
- Pearlized buttons
- Mitered adjustable cuffs